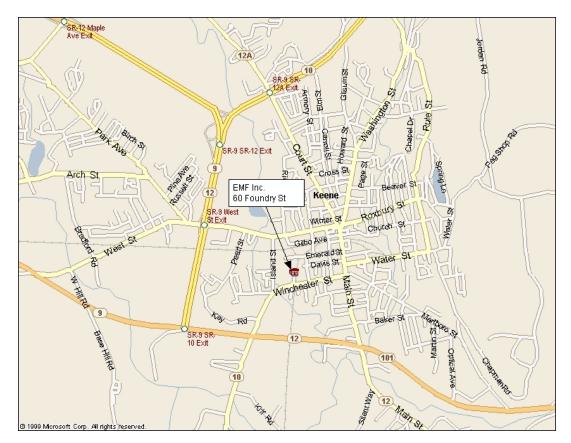

EMF INC. 60 FOUNDRY STREET KEENE, NEW HAMPSHIRE 03431 603/352-8400 FAX 603/357-9442 WWW.EMFINC.COM

## Directions to EMF

From the Greater Boston area, take Route 2W to 140N to 12N to Keene. Turn left onto 12/101. Turn right at the round-about onto Winchester Street. (See rest of directions below \*)

From Concord area, take I-89N to 9W to Keene. Turn left onto 10/12/101. At the round-about, follow signs for Winchester Street. (See rest of directions below \*)

**From Nashua area**, take Route 101W to Keene. Turn right at the round-about onto Winchester Street. (See rest of directions below\*)

**From Albany, NY and points West**, take NY-7E through Troy, NY, toward Bennington, VT. NY-7E becomes Rte 9E at NY/VT border. Stay on Rte 9E to Brattleboro where Rte 9 joins I-91N. Continue with directions **"From Vermont"**.

**From Vermont,** take I91 to Exit 3. Take Route 9E to Keene. Continue onto 9/12/101. At the round-about, follow signs for Winchester Street.

\* Once on Winchester Street, travel ½ mile. Turn left onto Foundry Street. EMF is at the end of the street. Overflow parking is at the left side of the building.